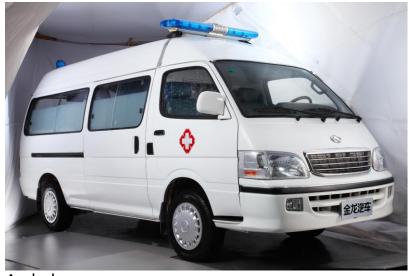

-----------------------------------------------------|
|                                  | High roof body                                                                                                                                                                                |
| Remark                           | <ol> <li>King Long reserves the right to change the spec without previous notice;</li> <li>The price is based on the warranty period of two (2) year or 60,000km, whichever first.</li> </ol> |
| Delivery time                    | 50 days at LC's reception<br>45-50 days shipping transit                                                                                                                                      |











## Others configurations



XMQ 6520 15 seats



Ambulance



Cargo



Police