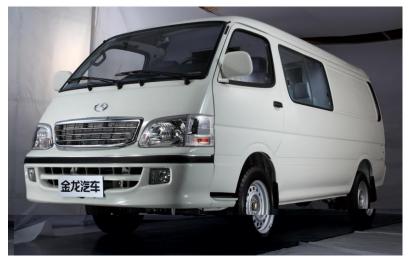

----------------------------------------|
|                                  | High roof body                                                                                                                                                                                |
| Remark                           | <ol> <li>King Long reserves the right to change the spec without previous notice;</li> <li>The price is based on the warranty period of two (2) year or 60,000km, whichever first.</li> </ol> |
| Delivery time                    | 50 days at LC's reception<br>45-50 days shipping transit                                                                                                                                      |











## Others configurations



XMQ 6520 15 seats



Ambulance



Cargo



Police