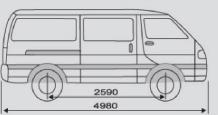

## King Long XMQ6520 – Mini Bus 15 seats (gasoline)

| Specification      |                                                                                                                                                                                       |  |
|--------------------|---------------------------------------------------------------------------------------------------------------------------------------------------------------------------------------|--|
| Dimensions         | Overall length (mm): 5200                                                                                                                                                             |  |
|                    | Overall width (mm): 1700                                                                                                                                                              |  |
|                    | Overall height (mm): 1980                                                                                                                                                             |  |
|                    | Wheel base (mm): 2590                                                                                                                                                                 |  |
|                    | Minimum ground clearance (mm): 260                                                                                                                                                    |  |
| Speed              | Maximum speed : 120 km/h                                                                                                                                                              |  |
| Engine             | <b>XG491Q-ME, Euro III</b> (multi-injection electronic engine), Displacement <b>2.237 L</b><br>Rated power/speed (kw/rpm) : 76/4200-4600<br>Maximum Torque/speed (N.m/rpm) : 180/2800 |  |
| Transmission       | 5-speed mechanically controlled                                                                                                                                                       |  |
| Clutch             | Single : Hydraulic pressure operated                                                                                                                                                  |  |
| Suspension         | Front : Torsion bar spring – Rear : Leaf spring                                                                                                                                       |  |
| Brakes             | Front disc and Rear drums                                                                                                                                                             |  |
| Lamp               | Front fog lamp – High mount stop lamp                                                                                                                                                 |  |
| Tires and Wheels   | 195/70R15 brand Vaccum<br>Steel rim                                                                                                                                                   |  |
| Steering           | Power steering                                                                                                                                                                        |  |
| Passenger Capacity | Driver seat : Adjustable dump driver seat with leather cover and safety belt<br>Passenger seat : 15 seats                                                                             |  |