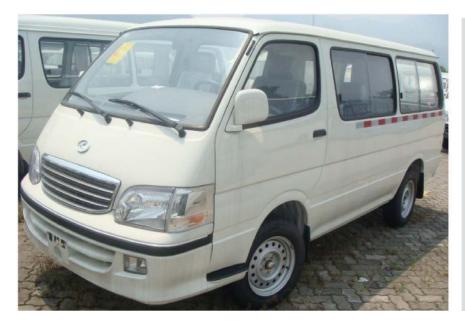

## King Long XMQ6520 – Mini Bus 15 seats (gasoline)

| Specification      |                                                                                                                                                                                       |  |
|--------------------|---------------------------------------------------------------------------------------------------------------------------------------------------------------------------------------|--|
| Dimensions         | Overall length (mm): 5200                                                                                                                                                             |  |
|                    | Overall width (mm): 1700                                                                                                                                                              |  |
|                    | Overall height (mm): 1980                                                                                                                                                             |  |
|                    | Wheel base (mm): 2590                                                                                                                                                                 |  |
|                    | Minimum ground clearance (mm): 260                                                                                                                                                    |  |
| Speed              | Maximum speed : 120 km/h                                                                                                                                                              |  |
| Engine             | <b>XG491Q-ME, Euro III</b> (multi-injection electronic engine), Displacement <b>2.237 L</b><br>Rated power/speed (kw/rpm) : 76/4200-4600<br>Maximum Torque/speed (N.m/rpm) : 180/2800 |  |
| Transmission       | 5-speed mechanically controlled                                                                                                                                                       |  |
| Clutch             | Single : Hydraulic pressure operated                                                                                                                                                  |  |
| Suspension         | Front : Torsion bar spring – Rear : Leaf spring                                                                                                                                       |  |
| Brakes             | Front disc and Rear drums                                                                                                                                                             |  |
| Lamp               | Front fog lamp – High mount stop lamp                                                                                                                                                 |  |
| Tires and Wheels   | 195/70R15 brand Vaccum<br>Steel rim                                                                                                                                                   |  |
| Steering           | Power steering                                                                                                                                                                        |  |
| Passenger Capacity | Driver seat : Adjustable dump driver seat with leather cover and safety belt<br>Passenger seat : 15 seats                                                                             |  |

| Air Conditioner                                 | Front and rear AC             |
|-------------------------------------------------|-------------------------------|
| Appearance                                      | White flat paint              |
|                                                 | All-in-one drill crystal lamp |
|                                                 | Manual rear-view mirrors      |
|                                                 | White glass window            |
|                                                 | Common rear combined lamp     |
| Interior trimming<br>and<br>other specification | Driver side sun visor         |
|                                                 | Floor PVC                     |
|                                                 | Manual front window           |
|                                                 | Flocking ceiling              |
|                                                 | Seat belt in all row          |
|                                                 | SA-03 seats                   |
|                                                 | Radio                         |