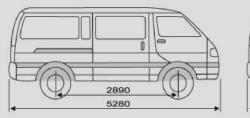

## King Long XMQ6520 – Mini Bus 15 seats (gasoline)

| Specification      |                                                                                                                                                                                       |  |
|--------------------|---------------------------------------------------------------------------------------------------------------------------------------------------------------------------------------|--|
| Dimensions         | Overall length (mm): 5200                                                                                                                                                             |  |
|                    | Overall width (mm): 1700                                                                                                                                                              |  |
|                    | Overall height (mm): 1980                                                                                                                                                             |  |
|                    | Wheel base (mm): 2590                                                                                                                                                                 |  |
|                    | Minimum ground clearance (mm): 260                                                                                                                                                    |  |
| Speed              | Maximum speed : 120 km/h                                                                                                                                                              |  |
| Engine             | <b>XG491Q-ME, Euro III</b> (multi-injection electronic engine), Displacement <b>2.237 L</b><br>Rated power/speed (kw/rpm) : 76/4200-4600<br>Maximum Torque/speed (N.m/rpm) : 180/2800 |  |
| Transmission       | 5-speed mechanically controlled                                                                                                                                                       |  |
| Clutch             | Single : Hydraulic pressure operated                                                                                                                                                  |  |
| Suspension         | Front : Torsion bar spring – Rear : Leaf spring                                                                                                                                       |  |
| Brakes             | Front disc and Rear drums                                                                                                                                                             |  |
| Lamp               | Front fog lamp – High mount stop lamp                                                                                                                                                 |  |
| Tires and Wheels   | 195/70R15 brand Vaccum<br>Steel rim                                                                                                                                                   |  |
| Steering           | Power steering                                                                                                                                                                        |  |
| Passenger Capacity | Driver seat : Adjustable dump driver seat with leather cover and safety belt<br>Passenger seat : 15 seats                                                                             |  |