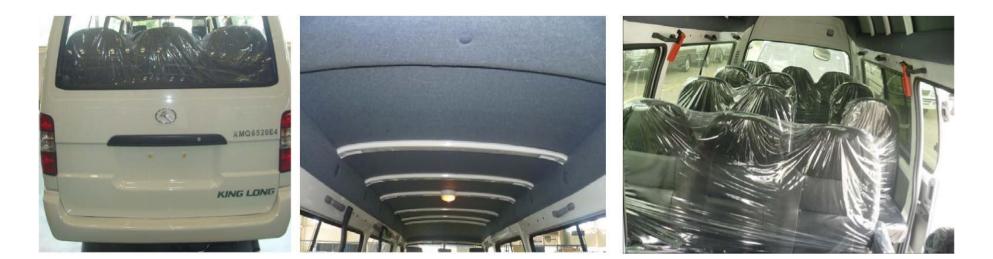

## King Long XMQ6520 – Mini Bus 15 seats (gasoline)

| Specification      |                                                                                                                                                                                       |  |
|--------------------|---------------------------------------------------------------------------------------------------------------------------------------------------------------------------------------|--|
| Dimensions         | Overall length (mm): 5200                                                                                                                                                             |  |
|                    | Overall width (mm): 1700                                                                                                                                                              |  |
|                    | Overall height (mm): 1980                                                                                                                                                             |  |
|                    | Wheel base (mm): 2590                                                                                                                                                                 |  |
|                    | Minimum ground clearance (mm): 260                                                                                                                                                    |  |
| Speed              | Maximum speed : 120 km/h                                                                                                                                                              |  |
| Engine             | <b>XG491Q-ME, Euro III</b> (multi-injection electronic engine), Displacement <b>2.237 L</b><br>Rated power/speed (kw/rpm) : 76/4200-4600<br>Maximum Torque/speed (N.m/rpm) : 180/2800 |  |
| Transmission       | 5-speed mechanically controlled                                                                                                                                                       |  |
| Clutch             | Single : Hydraulic pressure operated                                                                                                                                                  |  |
| Suspension         | Front : Torsion bar spring – Rear : Leaf spring                                                                                                                                       |  |
| Brakes             | Front disc and Rear drums                                                                                                                                                             |  |
| Lamp               | Front fog lamp – High mount stop lamp                                                                                                                                                 |  |
| Tires and Wheels   | 195/70R15 brand Vaccum<br>Steel rim                                                                                                                                                   |  |
| Steering           | Power steering                                                                                                                                                                        |  |
| Passenger Capacity | Driver seat : Adjustable dump driver seat with leather cover and safety belt<br>Passenger seat : 15 seats                                                                             |  |

| Air Conditioner                                 | Front and rear AC             |
|-------------------------------------------------|-------------------------------|
| Appearance                                      | White flat paint              |
|                                                 | All-in-one drill crystal lamp |
|                                                 | Manual rear-view mirrors      |
|                                                 | White glass window            |
|                                                 | Common rear combined lamp     |
| Interior trimming<br>and<br>other specification | Driver side sun visor         |
|                                                 | Floor PVC                     |
|                                                 | Manual front window           |
|                                                 | Flocking ceiling              |
|                                                 | Seat belt in all row          |
|                                                 | SA-03 seats                   |
|                                                 | Radio                         |