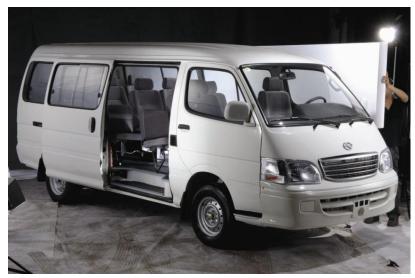

--------------------------------------------------------------------------|
|                                  | High roof body                                                                                                                                                                                |
| Remark                           | <ol> <li>King Long reserves the right to change the spec without previous notice;</li> <li>The price is based on the warranty period of two (2) year or 60,000km, whichever first.</li> </ol> |
| Delivery time                    | 50 days at LC's reception<br>45-50 days shipping transit                                                                                                                                      |











## Others configurations



XMQ 6520 15 seats



Ambulance



Cargo



Police