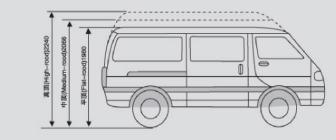

## King Long XMQ6520 – Mini Bus 15 seats (gasoline)

| Specification      |                                                                                                                                                                                       |  |
|--------------------|---------------------------------------------------------------------------------------------------------------------------------------------------------------------------------------|--|
| Dimensions         | Overall length (mm): 5200                                                                                                                                                             |  |
|                    | Overall width (mm): 1700                                                                                                                                                              |  |
|                    | Overall height (mm): 1980                                                                                                                                                             |  |
|                    | Wheel base (mm): 2590                                                                                                                                                                 |  |
|                    | Minimum ground clearance (mm): 260                                                                                                                                                    |  |
| Speed              | Maximum speed : 120 km/h                                                                                                                                                              |  |
| Engine             | <b>XG491Q-ME, Euro III</b> (multi-injection electronic engine), Displacement <b>2.237 L</b><br>Rated power/speed (kw/rpm) : 76/4200-4600<br>Maximum Torque/speed (N.m/rpm) : 180/2800 |  |
| Transmission       | 5-speed mechanically controlled                                                                                                                                                       |  |
| Clutch             | Single : Hydraulic pressure operated                                                                                                                                                  |  |
| Suspension         | Front : Torsion bar spring – Rear : Leaf spring                                                                                                                                       |  |
| Brakes             | Front disc and Rear drums                                                                                                                                                             |  |
| Lamp               | Front fog lamp – High mount stop lamp                                                                                                                                                 |  |
| Tires and Wheels   | 195/70R15 brand Vaccum<br>Steel rim                                                                                                                                                   |  |
| Steering           | Power steering                                                                                                                                                                        |  |
| Passenger Capacity | Driver seat : Adjustable dump driver seat with leather cover and safety belt<br>Passenger seat : 15 seats                                                                             |  |